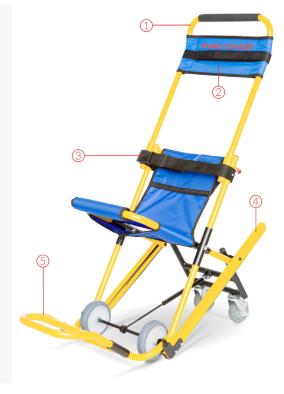

### **FEATURES**

- Multi height extension handle
  For ease of horizontal movement (use fully extended for descent)
- 2. Adjustable passenger head strap Limits movement, securing the passenger in place
- 3. Quick release adjustable safety belt
- For passenger safety
- 4. Friction tracks

The self-braking reinforced tracks control speed of descent

5. Foldable Footrest

For added passenger comfort and safety