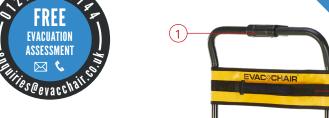

**Pushing Handles** Enables the 900H Power to be easily manoeuvred on flat terrain.

**Powered Belt Track System** Reduces manual handling and provides a smooth upward/ downward evacuation.

**Arm Rests** Provides passenger support and assistance.