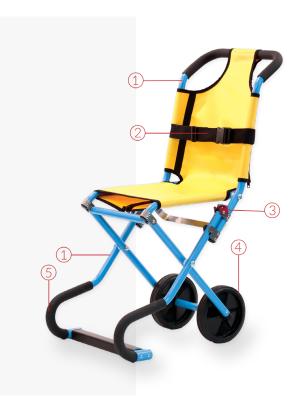

#### 1. Lightweight aluminium construction

Increasing strength and robustness for continued use

#### 2. Adjustable passenger strap

For passenger safety

#### 3. Unique locking system

When deployed, automatically locks chair into its usable position

#### 4. Large wheels

For increased stability when transporting over rough terrain

#### 5. Lifting handles

For effective grip when lifting and transporting the passenger