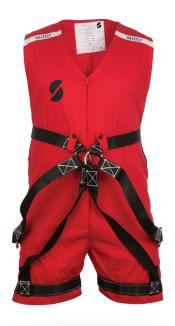

# **MARK Grizzly**

Rescue overall / EN 1497

MARK Grizzly is a Personal Protective Equipment (PPE) against falls from a height and has been designed for use in combination with descender / rescue devices certified according to EN 341. MARK Grizzly is certified according to EN 1497 and has been tested by TÜV Austria.

#### **Details**

- Overall: 65% polyester / 35% cotton
- Straps and loops: 100% polyester
- Sizes: S (kids) XXXL
- Washable (washing machine, 40°, washing bag)
- · Easy zip system

### 1. MARK Grizzly is easy to don

MARK Grizzly is easy to don. Just step into the overall, close the zip. And you're ready. You don't have to adjust the straps to individual sizes.

#### 2. Triangular system

The leg loops are integrated into the the overall in a triangular shape. The weight is thus distributed evenly over a large surface. A life-threatening suspension trauma can thus be prevented!