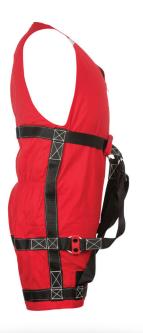

#### 2. Triangular system

The leg loops are integrated into the the overall in a triangular shape. The weight is thus distributed evenly over a large surface. A life-threatening suspension trauma can thus be prevented!