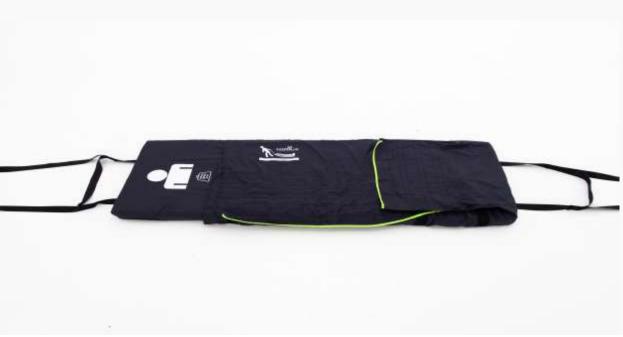

The Youth Model of the S-CAPEPLUS can be deployed in seconds and is ready for use in a few simple steps. It's an all-in-one rescue solution to prepare yourself and your organisation for a safe emergency evacuation.

#### Size

The size of this evac mat is 175 x 60 cm / 69" x 23.5".