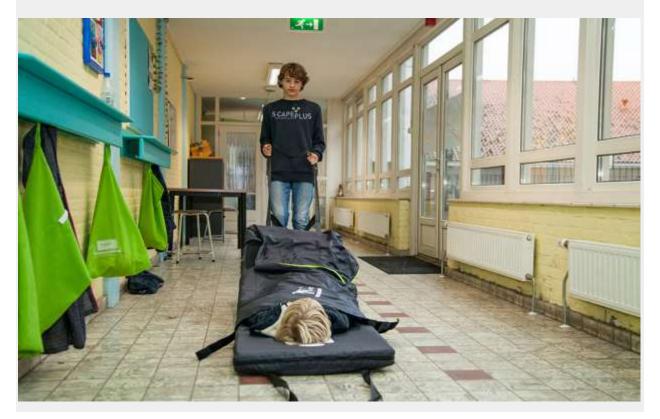

## Tested by children

The S-CAPEPLUS was tested by children from a primary school in Arnhem, The Netherlands. Because of the innovative and easy-to-use design, children can use the evacuation system as well.

Only a short instruction is needed and children can bring each other to a safety zone. Also when they need to evacuate via flight of stairs. Watch the video for more information.