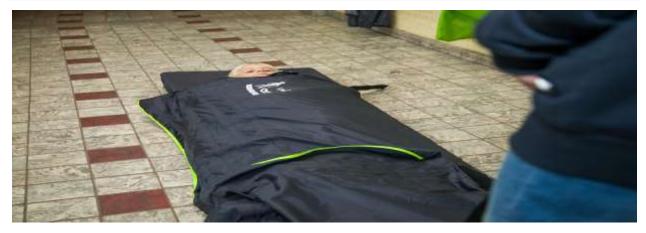

### Protecting people. Saving lives.

For the safe evacuation of young children and shorter individuals.

Children with reduced mobility are not able to escape independently during an emergency evacuation. The S-CAPEPLUS Evacuation Mattress was redesigned to bring these children and shorter individuals to a safe area.

### Also for people with dwarfism

Some people with dwarfism may need to use crutches, a scooter, or a wheelchair to get around. When an emergency occurs, these shorter individuals will need assistance on their way out. Leaving someone behind is not an option.

The Youth Model of the S-CAPEPLUS can be deployed in seconds and is ready for use in a few simple steps. It's an all-in-one rescue solution to prepare yourself and your organisation for a safe emergency evacuation.